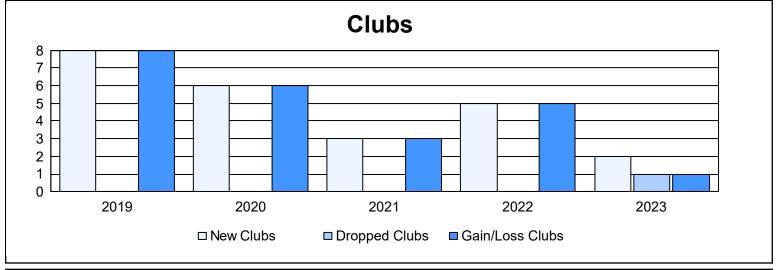

| Year      | New<br>Clubs | Dropped<br>Clubs | Gain/<br>Loss<br>Clubs | New<br>Members | Charter<br>Members | Reinstate<br>Members | Transfer<br>Members | Total<br>Member<br>Added | Total<br>Members<br>Dropped | Gain/<br>Loss<br>Members |
|-----------|--------------|------------------|------------------------|----------------|--------------------|----------------------|---------------------|--------------------------|-----------------------------|--------------------------|
| 2018-2019 | 8            | 0                | 8                      | 1,590          | 303                | 194                  | 80                  | 2,167                    | 2,296                       | -129                     |
| 2019-2020 | 6            | 0                | 6                      | 1,343          | 217                | 121                  | 42                  | 1,723                    | 1,965                       | -242                     |
| 2020-2021 | 3            | 0                | 3                      | 1,668          | 131                | 190                  | 71                  | 2,060                    | 1,779                       | 281                      |
| 2021-2022 | 5            | 0                | 5                      | 1,842          | 169                | 167                  | 60                  | 2,238                    | 1,941                       | 297                      |
| 2022-2023 | 2            | 1                | 1                      | 1,705          | 91                 | 180                  | 97                  | 2,073                    | 2,396                       | -323                     |
| Average   | 5            | 0                | 5                      | 1,630          | 182                | 170                  | 70                  | 2,052                    | 2,075                       | -23                      |