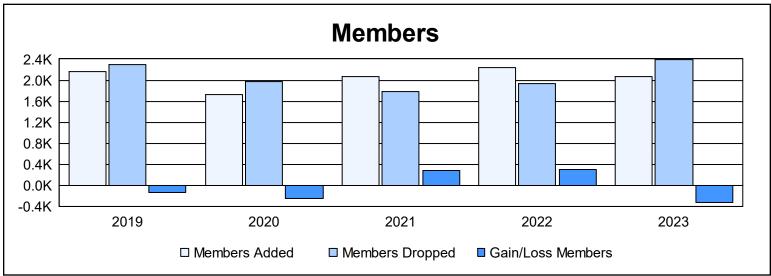

| Year      | New<br>Clubs | Dropped<br>Clubs | Gain/<br>Loss<br>Clubs | New<br>Members | Charter<br>Members | Reinstate<br>Members | Transfer<br>Members | Total<br>Member<br>Added | Total<br>Members<br>Dropped | Gain/<br>Loss<br>Members |
|-----------|--------------|------------------|------------------------|----------------|--------------------|----------------------|---------------------|--------------------------|-----------------------------|--------------------------|
| 2018-2019 | 8            | 0                | 8                      | 1,590          | 303                | 194                  | 80                  | 2,167                    | 2,296                       | -129                     |
| 2019-2020 | 6            | 0                | 6                      | 1,343          | 217                | 121                  | 42                  | 1,723                    | 1,965                       | -242                     |
| 2020-2021 | 3            | 0                | 3                      | 1,668          | 131                | 190                  | 71                  | 2,060                    | 1,779                       | 281                      |
| 2021-2022 | 5            | 0                | 5                      | 1,842          | 169                | 167                  | 60                  | 2,238                    | 1,941                       | 297                      |
| 2022-2023 | 2            | 1                | 1                      | 1,705          | 91                 | 180                  | 97                  | 2,073                    | 2,396                       | -323                     |
| Average   | 5            | 0                | 5                      | 1,630          | 182                | 170                  | 70                  | 2,052                    | 2,075                       | -23                      |